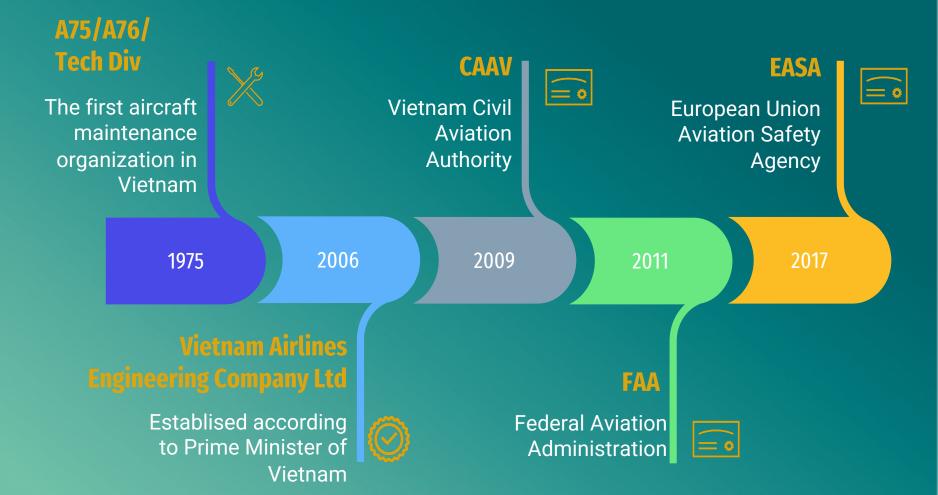

# **History and development**







# **Location and Employee**

### Northern - Headquarter

Add: Noi Bai Int'l Airport Region: North & North Central Coast

Add: Da Nang Int'l Airport

Region: Central Coast &

# g Thanh Airport At least 01 Hangar

### **Employees**



Total: 2,406



- HAN: 1,436 (~60%)



- DAD: 126 (~5%)

- HCM: 844 (~35%)

### **Engineers and Technicians**



Total: 1,523 (~63%)





- HCM: 559 (~66%)

### Southern

Highlands

Add: Tan Son Nhat Int'l

**Airport** 

Region : South East 8

**Mekong Delta** 

### License and Authorization



Total: 1,060 (~70%)

- CRS B1/2: 348 (~23%)

- CRS A: 256 (~17%)

- QM (ARS): 159 (~10%)

- Other: 297 (~20%)

# **Organization chart**



Total: 19 dept./center

**Overhead: 7** 

**Support: 6** 

Maint. Center: 6



A SUBSIDIARY OF VIETNAM AIRLINES

# www.vaeco.com