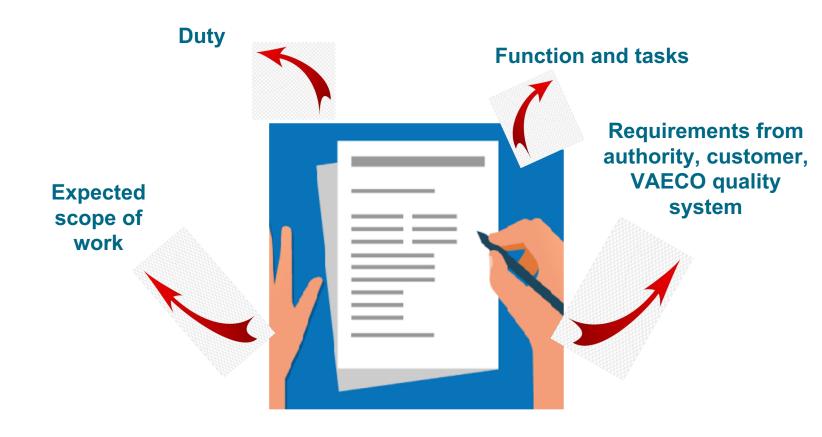

### **Job Position**

VAECO shall identify the training, experience, license, authorization, and other requirements for each job position according to: