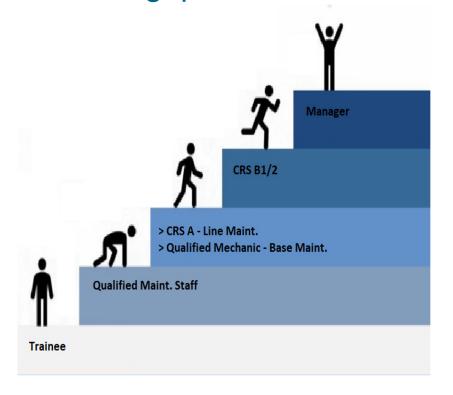

### License and Authorization

Total: 1,060 (~70%)

- CRS B1/2: 348 (~23%)

- CRS A: 256 (~17%)

- QM (ARS): 159 (~10%)

- Other: 297 (~20%)