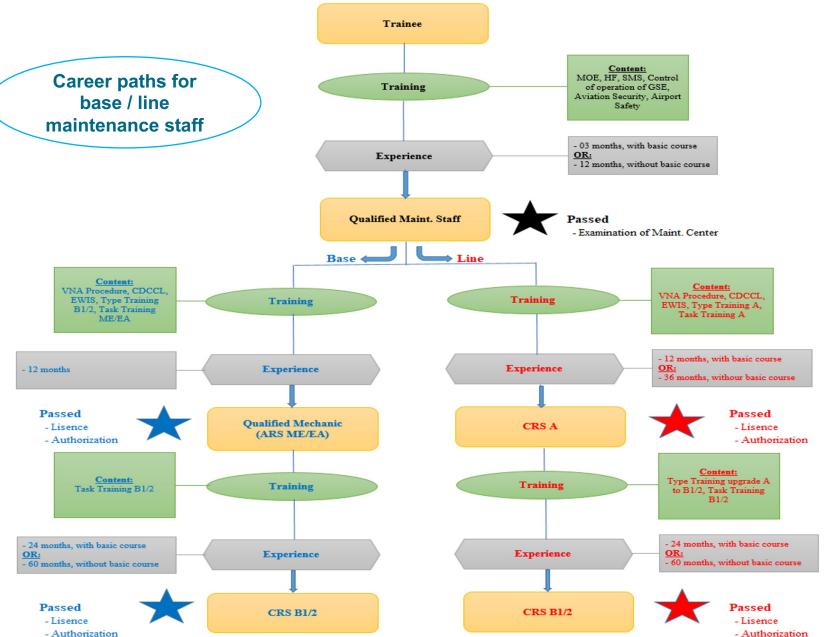

### **VAECO's Training Courses:**

- Basic: CAT A, B1, B2, B1/2.
- Type Training: A320/321/350/330; B787/777/737; ATR72 CAT A, B1, B2, B1/2.
  - Structure, CAB, IFE, NDT, BSI, ERU...
  - Aviation Law, HF, SMS, MOE, Procedures...
    - Others.