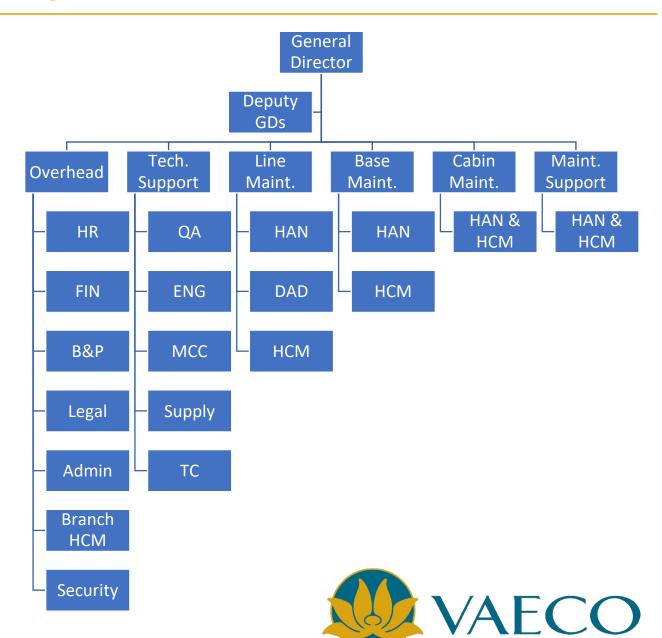

# **Organization chart**

Total: 19 dept./center

**Overhead: 7** 

**Support: 6** 

Maint. Center: 6

A SUBSIDIARY OF VIETNAM AIRLINES